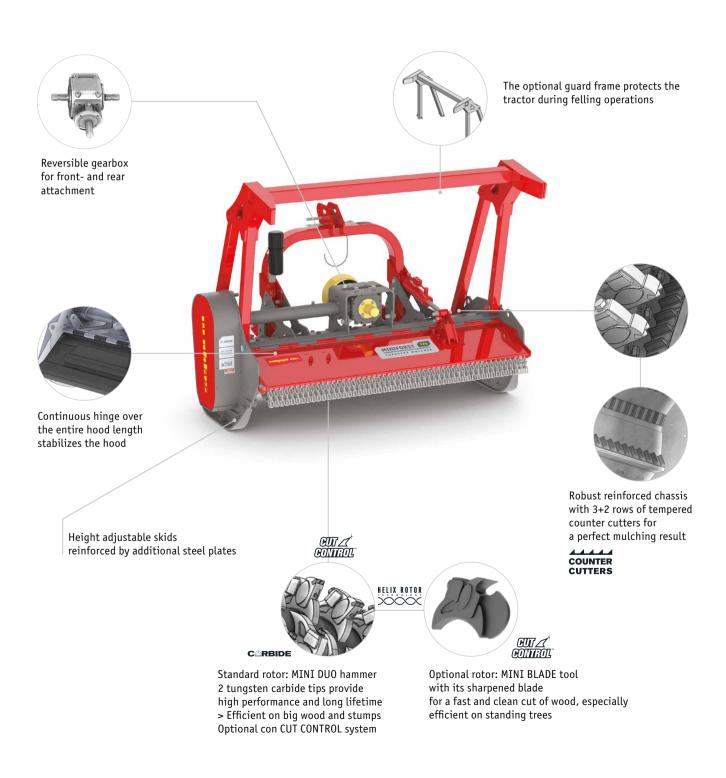

#### Forestry mulcher for small tractors - versatile in use

MINIFORST is the smallest mulching machine of this series and can be attached to small and medium-sized tractors. It mulches grass and bushes up to 20 cm in diameter. Thanks to the different types of rotors, this mulcher can be adapted for specific work. The standard rotor with fixed hammers with two tungsten carbide inserts is perfekt for general forestry operations.

For an application where a fast, clean cut is required, the optional hammer rotor with a sharp blades might be the choice.

If required, the mulcher will be delivered with a guard frame.

# Standard version and specifications

- > Mulches bushes and wood up to 20 cm [8"]Ø
- > Working speed 0-5 km/h
- > 3 point rear linkage cat. 2 central fixed
- > 1000 rpm gearbox with freewheel and through shaft
- > Belt transmission
- > Hydraulically operated hood
- > Reinforced skids, adjustable in height
- > Protection with chains
- > Tempered counter cutters
- > Standard rotor fixed hammers MINI DUO with 2 tungesten carbide inserts

## Optional configuration and accessories

- > CUT CONTROL rotor with MINI DUO
- > CUT CONTROL rotor with MINI BLADE
- > Front attachment
- > 3 point rear linkage cat. 1 and 2
- > 540 rpm gearbox
- > Guard frame