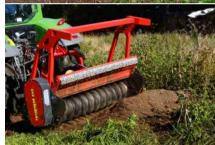

# Standard version and specifications

- > Mulches bushes and wood up to 20 cm [8"]Ø
- > Working speed 0-5 km/h
- > 3 point rear linkage cat. 2 central fixed
- > 1000 rpm gearbox with freewheel and through shaft
- > Belt transmission
- > Hydraulically operated hood
- > Reinforced skids, adjustable in height
- > Protection with chains
- > Tempered counter cutters
- > Standard rotor fixed hammers MINI DUO with 2 tungesten carbide inserts

## Optional configuration and accessories

- > CUT CONTROL rotor with MINI DUO
- > CUT CONTROL rotor with MINI BLADE
- > Front attachment
- > 3 point rear linkage cat. 1 and 2
- > 540 rpm gearbox
- > Guard frame