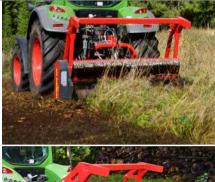

#### Forestry mulcher for small tractors - versatile in use

MINIFORST is the smallest mulching machine of this series and can be attached to small and medium-sized tractors. It mulches grass and bushes up to 20 cm in diameter. Thanks to the different types of rotors, this mulcher can be adapted for specific work. The standard rotor with fixed hammers with two tungsten carbide inserts is perfekt for general forestry operations.

# Standard version and specifications

- > Mulches bushes and wood up to 20 cm [8"]Ø
- > Working speed 0-5 km/h
- > 3 point rear linkage cat. 2 central fixed
- > 1000 rpm gearbox with freewheel and through shaft
- > Belt transmission
- > Hydraulically operated hood
- > Reinforced skids, adjustable in height
- > Protection with chains
- > Tempered counter cutters
- > Standard rotor fixed hammers MINI DUO with 2 tungesten carbide inserts