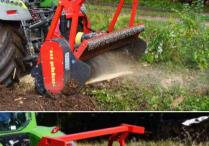

For an application where a fast, clean cut is required, the optional hammer rotor with a sharp blades might be the choice.

If required, the mulcher will be delivered with a guard frame.

# Standard version and specifications

- > Mulches bushes and wood up to 20 cm [8"]Ø
- > Working speed 0-5 km/h
- > 3 point rear linkage cat. 2 central fixed
- > 1000 rpm gearbox with freewheel and through shaft
- > Belt transmission
- > Hydraulically operated hood
- > Reinforced skids, adjustable in height
- > Protection with chains
- > Tempered counter cutters
- > Standard rotor fixed hammers MINI DUO with 2 tungesten carbide inserts