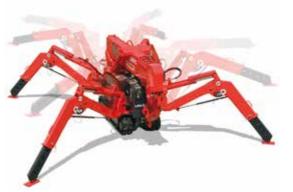

## MINI SPIDER CRANE

The URW-245 model in the UNIC Cranes Europe range offers unrivalled lifting power with its class beating minimal dimensions and weight. This 2.4 tonne capacity crane is ideal for in-between floor operations and fits easily into a goods lifts without the need for disassembly. The URW-245 also leads the way with an array of safety features including a computer-controlled, intelligent voice warning system.