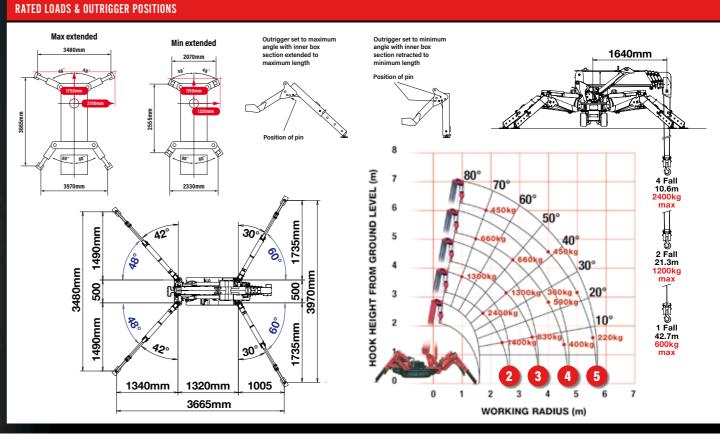

| Crane capacity         | capacity:                                                                                                                                                                                                                                                                                                        | 2.4t x 1.5m                                                                                                                                                                                                                                  |  |  |  |  |  |
|------------------------|------------------------------------------------------------------------------------------------------------------------------------------------------------------------------------------------------------------------------------------------------------------------------------------------------------------|----------------------------------------------------------------------------------------------------------------------------------------------------------------------------------------------------------------------------------------------|--|--|--|--|--|
| Max working radius     | max:                                                                                                                                                                                                                                                                                                             | 5.85m                                                                                                                                                                                                                                        |  |  |  |  |  |
| Max lifting height     | approx:                                                                                                                                                                                                                                                                                                          | 6.3m                                                                                                                                                                                                                                         |  |  |  |  |  |
| Rope length            | max:                                                                                                                                                                                                                                                                                                             | 10.6m (4 fall), 21.3m (2 fall), 42.7m (1 fall)                                                                                                                                                                                               |  |  |  |  |  |
| Dimensions             | folded:                                                                                                                                                                                                                                                                                                          | 2150mm (I) x 600mm (630mm with 180mm tracks) (w) x 1320mm (h)                                                                                                                                                                                |  |  |  |  |  |
| Weight                 | unladen:                                                                                                                                                                                                                                                                                                         | 1500kg                                                                                                                                                                                                                                       |  |  |  |  |  |
| Point loadings         | Due to the many variables involved, point loadings are only available on request                                                                                                                                                                                                                                 |                                                                                                                                                                                                                                              |  |  |  |  |  |
| Hook speed             | approx:                                                                                                                                                                                                                                                                                                          | 13m/min (with 3 layers and 4 falls)                                                                                                                                                                                                          |  |  |  |  |  |
| Telescopic system      | boom length:<br>telescoping speed:<br>boom type:                                                                                                                                                                                                                                                                 | 1.98 - 6.19m 4.21m / 14 seconds 5 section, hydraulically telescoping boom, hexagonal box construction                                                                                                                                        |  |  |  |  |  |
| Derricking angle/speed | approx:                                                                                                                                                                                                                                                                                                          | 0 - 80°/10 seconds                                                                                                                                                                                                                           |  |  |  |  |  |
| Slewing angle/speed    | approx:                                                                                                                                                                                                                                                                                                          | 360° (continuous) 2.0min rpm                                                                                                                                                                                                                 |  |  |  |  |  |
| Traction system        | drive:<br>travel speed:<br>gradeability:<br>track ground length:<br>track ground pressure:<br>track width:                                                                                                                                                                                                       | hydrostatic, stepless forward and reverse  0 - 21km/h (low), 0 - 3.8km/h (high)  ± 20" (vertical) 10" (traverse)  1050mm  47kPa (0.48kg/cm²) (with 150mm tracks)  39kPa (0.40kg/cm²) (with optional 180mm tracks)  150 mm, 180 mm (optional) |  |  |  |  |  |
| Engine                 | manufacturer: fuel: maximum output: starting method: tank capacity:                                                                                                                                                                                                                                              | Mitsubishi petrol (LPG dual option) 6.6kW (9PS) / 1800min rpm electric and recoil start as standard 6 litres                                                                                                                                 |  |  |  |  |  |
| Standard equipment     | computer controlled moment limiter (safe load indicator), radio remote control, overwinding alarm, computer controlled intelligent voice warning system, multi-function operation by radio remote control, intelligent throttle activation, automatic hook stow, overload warning alarms, overload warning lamps |                                                                                                                                                                                                                                              |  |  |  |  |  |
| Optional equipment     | 1 fall hook block, 2 fall hook                                                                                                                                                                                                                                                                                   | block, LPG dual power, low marking tracks, 180mm tracks, searcher hook                                                                                                                                                                       |  |  |  |  |  |

| Working radius        |              | m             | up to 1.3    | 1.5  | 1.8  | 2.0  | 2.5  | 2.71 |
|-----------------------|--------------|---------------|--------------|------|------|------|------|------|
| Outrigger             | Max-extended | kg            | 2400         | 2400 | 1960 | 1760 | 1400 | 1350 |
|                       | Min-extended | kg            | 1150         | 1150 | 700  | 550  | 330  | 310  |
| THIRD STAGE           | EXTENDED     | 3.05 - 4.11   | m BOOM LENG  | тн   |      |      |      |      |
| <b>Working radius</b> |              | m             | up to 1.50   | 2.00 | 2.60 | 3.00 | 3.50 | 3.77 |
| Outrigger             | Max-extended | kg            | 1300         | 1300 | 1300 | 1060 | 830  | 710  |
|                       | Min-extended | kg            | 350          | 350  | 350  | 230  | 170  | 150  |
| FOURTH STA            | GE EXTENDE   | 4.11 - 5.1    | 5 m BOOM LEN | IGTH |      |      |      |      |
| Working radius        |              | m             | up to 2.50   | 3.00 | 3.70 | 4.00 | 4.50 | 4.81 |
| Outrigger             | Max-extended | kg            | 660          | 660  | 660  | 590  | 420  | 400  |
|                       | Min-extended | kg            | 170          | 170  | 170  | 150  | 100  | 80   |
| FIFTH STAGE           | EXTENDED 5   | i.15 - 6.19 r | n BOOM LENGT | Н    |      |      |      |      |
| Working radius        |              | m             | up to 3.50   | 4.00 | 4.50 | 5.00 | 5.50 | 5.85 |
| HOI KING TOUIUS       |              |               | 450          | 450  | 400  | 360  | 250  | 220  |
| Outrigger             | Max-extended | kg            | 450          | 430  | 400  | 300  | 230  | 220  |