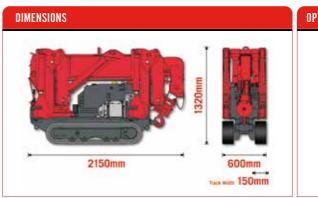

| Crane capacity         | capacity:                                                                                                                                                                                                                                                                                                        | 2.4t x 1.5m                                                                                                                                                                                                                                  |  |  |  |  |  |
|------------------------|------------------------------------------------------------------------------------------------------------------------------------------------------------------------------------------------------------------------------------------------------------------------------------------------------------------|----------------------------------------------------------------------------------------------------------------------------------------------------------------------------------------------------------------------------------------------|--|--|--|--|--|
| Max working radius     | max:                                                                                                                                                                                                                                                                                                             | 5.85m                                                                                                                                                                                                                                        |  |  |  |  |  |
| Max lifting height     | approx:                                                                                                                                                                                                                                                                                                          | 6.3m                                                                                                                                                                                                                                         |  |  |  |  |  |
| Rope length            | max:                                                                                                                                                                                                                                                                                                             | 10.6m (4 fall), 21.3m (2 fall), 42.7m (1 fall)                                                                                                                                                                                               |  |  |  |  |  |
| Dimensions             | folded:                                                                                                                                                                                                                                                                                                          | 2150mm (I) x 600mm (630mm with 180mm tracks) (w) x 1320mm (h)                                                                                                                                                                                |  |  |  |  |  |
| Weight                 | unladen:                                                                                                                                                                                                                                                                                                         | 1500kg                                                                                                                                                                                                                                       |  |  |  |  |  |
| Point loadings         | Due to the many variables involved, point loadings are only available on request                                                                                                                                                                                                                                 |                                                                                                                                                                                                                                              |  |  |  |  |  |
| Hook speed             | approx:                                                                                                                                                                                                                                                                                                          | 13m/min (with 3 layers and 4 falls)                                                                                                                                                                                                          |  |  |  |  |  |
| Telescopic system      | boom length:<br>telescoping speed:<br>boom type:                                                                                                                                                                                                                                                                 | 1.98 - 6.19m 4.21m / 14 seconds 5 section, hydraulically telescoping boom, hexagonal box construction                                                                                                                                        |  |  |  |  |  |
| Derricking angle/speed | approx:                                                                                                                                                                                                                                                                                                          | 0 - 80°/10 seconds                                                                                                                                                                                                                           |  |  |  |  |  |
| Slewing angle/speed    | approx:                                                                                                                                                                                                                                                                                                          | 360° (continuous) 2.0min rpm                                                                                                                                                                                                                 |  |  |  |  |  |
| Traction system        | drive:<br>travel speed:<br>gradeability:<br>track ground length:<br>track ground pressure:<br>track width:                                                                                                                                                                                                       | hydrostatic, stepless forward and reverse  0 - 21km/h (low), 0 - 3.8km/h (high)  ± 20" (vertical) 10" (traverse)  1050mm  47kPa (0.48kg/cm²) (with 150mm tracks)  39kPa (0.40kg/cm²) (with optional 180mm tracks)  150 mm, 180 mm (optional) |  |  |  |  |  |
| Engine                 | manufacturer: fuel: maximum output: starting method: tank capacity:                                                                                                                                                                                                                                              | Mitsubishi petrol (LPG dual option) 6.6kW (9PS) / 1800min rpm electric and recoil start as standard 6 litres                                                                                                                                 |  |  |  |  |  |
| Standard equipment     | computer controlled moment limiter (safe load indicator), radio remote control, overwinding alarm, computer controlled intelligent voice warning system, multi-function operation by radio remote control, intelligent throttle activation, automatic hook stow, overload warning alarms, overload warning lamps |                                                                                                                                                                                                                                              |  |  |  |  |  |
| Optional equipment     | 1 fall hook block, 2 fall hook                                                                                                                                                                                                                                                                                   | block, LPG dual power, low marking tracks, 180mm tracks, searcher hook                                                                                                                                                                       |  |  |  |  |  |