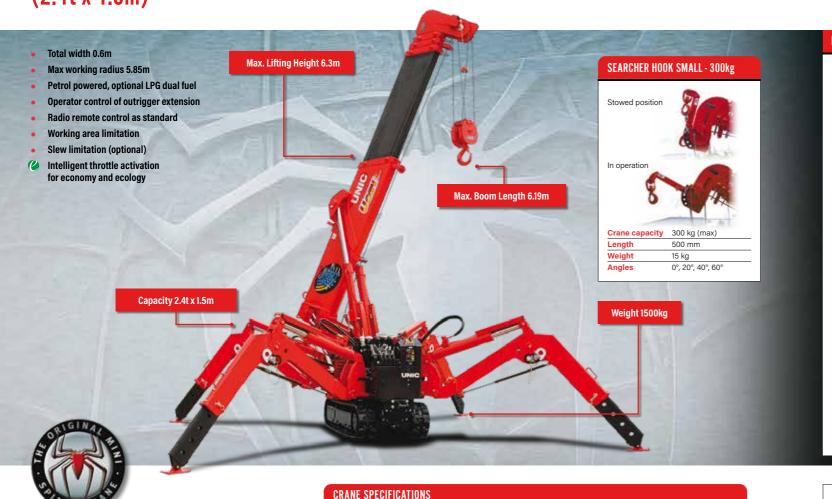

## URW-245 (2.4t x 1.5m)

## MINI SPIDER CRANE

The URW-245 model in the UNIC Cranes Europe range offers unrivalled lifting power with its class beating minimal dimensions and weight. This 2.4 tonne capacity crane is ideal for in-between floor operations and fits easily into a goods lifts without the need for disassembly. The URW-245 also leads the way with an array of safety features including a computer-controlled, intelligent voice warning system.

| Crane capacity         | capacity:                                                                                                                                                                                                                                                                                                        | 2.4t x 1.5m                                                                                                                                                                                                                                  |  |  |  |  |  |
|------------------------|------------------------------------------------------------------------------------------------------------------------------------------------------------------------------------------------------------------------------------------------------------------------------------------------------------------|----------------------------------------------------------------------------------------------------------------------------------------------------------------------------------------------------------------------------------------------|--|--|--|--|--|
| Max working radius     | max:                                                                                                                                                                                                                                                                                                             | 5.85m                                                                                                                                                                                                                                        |  |  |  |  |  |
| Max lifting height     | approx:                                                                                                                                                                                                                                                                                                          | 6.3m                                                                                                                                                                                                                                         |  |  |  |  |  |
| Rope length            | max:                                                                                                                                                                                                                                                                                                             | 10.6m (4 fall), 21.3m (2 fall), 42.7m (1 fall)                                                                                                                                                                                               |  |  |  |  |  |
| Dimensions             | folded:                                                                                                                                                                                                                                                                                                          | 2150mm (I) x 600mm (630mm with 180mm tracks) (w) x 1320mm (h)                                                                                                                                                                                |  |  |  |  |  |
| Weight                 | unladen:                                                                                                                                                                                                                                                                                                         | 1500kg                                                                                                                                                                                                                                       |  |  |  |  |  |
| Point loadings         | Due to the many variables involved, point loadings are only available on request                                                                                                                                                                                                                                 |                                                                                                                                                                                                                                              |  |  |  |  |  |
| Hook speed             | approx:                                                                                                                                                                                                                                                                                                          | 13m/min (with 3 layers and 4 falls)                                                                                                                                                                                                          |  |  |  |  |  |
| Telescopic system      | boom length:<br>telescoping speed:<br>boom type:                                                                                                                                                                                                                                                                 | 1.98 - 6.19m 4.21m / 14 seconds 5 section, hydraulically telescoping boom, hexagonal box construction                                                                                                                                        |  |  |  |  |  |
| Derricking angle/speed | approx:                                                                                                                                                                                                                                                                                                          | 0 - 80°/10 seconds                                                                                                                                                                                                                           |  |  |  |  |  |
| Slewing angle/speed    | approx:                                                                                                                                                                                                                                                                                                          | 360° (continuous) 2.0min rpm                                                                                                                                                                                                                 |  |  |  |  |  |
| Traction system        | drive:<br>travel speed:<br>gradeability:<br>track ground length:<br>track ground pressure:<br>track width:                                                                                                                                                                                                       | hydrostatic, stepless forward and reverse  0 - 21km/h (low), 0 - 3.8km/h (high)  ± 20" (vertical) 10" (traverse)  1050mm  47kPa (0.48kg/cm²) (with 150mm tracks)  39kPa (0.40kg/cm²) (with optional 180mm tracks)  150 mm, 180 mm (optional) |  |  |  |  |  |
| Engine                 | manufacturer: fuel: maximum output: starting method: tank capacity:                                                                                                                                                                                                                                              | Mitsubishi petrol (LPG dual option) 6.6kW (9PS) / 1800min rpm electric and recoil start as standard 6 litres                                                                                                                                 |  |  |  |  |  |
| Standard equipment     | computer controlled moment limiter (safe load indicator), radio remote control, overwinding alarm, computer controlled intelligent voice warning system, multi-function operation by radio remote control, intelligent throttle activation, automatic hook stow, overload warning alarms, overload warning lamps |                                                                                                                                                                                                                                              |  |  |  |  |  |
| Optional equipment     | 1 fall hook block, 2 fall hook                                                                                                                                                                                                                                                                                   | block, LPG dual power, low marking tracks, 180mm tracks, searcher hook                                                                                                                                                                       |  |  |  |  |  |