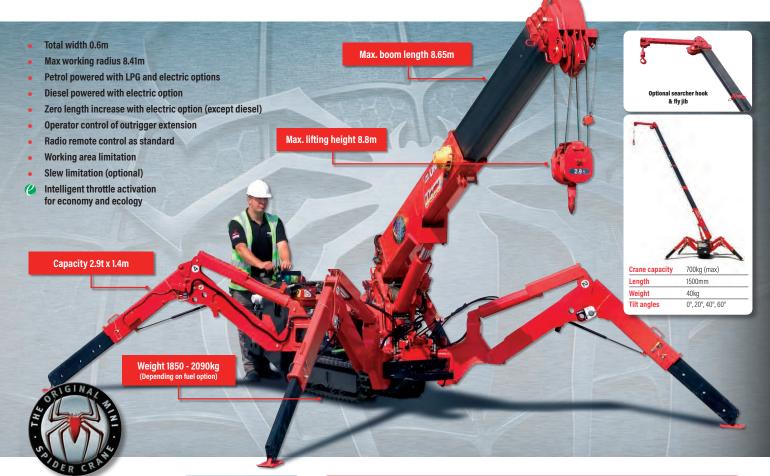

## **URW-295**

(2.9t x 1.4m)

The URW-295 is the first mini crane available in Europe narrow enough to allow access through a standard doorframe,

but with almost 3 tonnes of lifting power. It also

| ADDITIONAL FEATURES                                                                                                                                                                                                                                                                                                                                                                                                                                                                                                                                                                                                                                                                                                                                                                                                                                                                                                                                                                                                                                                                                                                                                                                                                                                                                                                                                                                                                                                                                                                                                                                                                                                                                                                                                                                                                                                                                                                                                                                                                                                                                                            |                          |
|--------------------------------------------------------------------------------------------------------------------------------------------------------------------------------------------------------------------------------------------------------------------------------------------------------------------------------------------------------------------------------------------------------------------------------------------------------------------------------------------------------------------------------------------------------------------------------------------------------------------------------------------------------------------------------------------------------------------------------------------------------------------------------------------------------------------------------------------------------------------------------------------------------------------------------------------------------------------------------------------------------------------------------------------------------------------------------------------------------------------------------------------------------------------------------------------------------------------------------------------------------------------------------------------------------------------------------------------------------------------------------------------------------------------------------------------------------------------------------------------------------------------------------------------------------------------------------------------------------------------------------------------------------------------------------------------------------------------------------------------------------------------------------------------------------------------------------------------------------------------------------------------------------------------------------------------------------------------------------------------------------------------------------------------------------------------------------------------------------------------------------|--------------------------|
| PHIC OF THE CONTROL O | W 2246                   |
| Radio remote control                                                                                                                                                                                                                                                                                                                                                                                                                                                                                                                                                                                                                                                                                                                                                                                                                                                                                                                                                                                                                                                                                                                                                                                                                                                                                                                                                                                                                                                                                                                                                                                                                                                                                                                                                                                                                                                                                                                                                                                                                                                                                                           | Full safe load indicator |

| Crane capacity         | capacity:                                                                                   | 2.9t x 1.4m                                                                                                                                                                                                                                                                                                                               |  |  |  |  |  |  |  |  |
|------------------------|---------------------------------------------------------------------------------------------|-------------------------------------------------------------------------------------------------------------------------------------------------------------------------------------------------------------------------------------------------------------------------------------------------------------------------------------------|--|--|--|--|--|--|--|--|
| Max working radius     | max:                                                                                        | 8.41m                                                                                                                                                                                                                                                                                                                                     |  |  |  |  |  |  |  |  |
| Max lifting height     | approx:                                                                                     | 8.8m (9.8m with manual fly jib, 10.47m with fixed hook)                                                                                                                                                                                                                                                                                   |  |  |  |  |  |  |  |  |
| Rope length            | max:                                                                                        | 14,12 m (4 fall), 29,24 m (2 fall), 59,47 m (1 fall)                                                                                                                                                                                                                                                                                      |  |  |  |  |  |  |  |  |
| Dimensions             | folded:                                                                                     | 2690mm (2905mm diesel & electrical dual) (I) x 600mm (w) x 1375mm (h)                                                                                                                                                                                                                                                                     |  |  |  |  |  |  |  |  |
| Weight                 | unladen:                                                                                    | 1850kg (1950kg with electric option, 1920kg with diesel option, 2090kg with diesel and electric dual option)                                                                                                                                                                                                                              |  |  |  |  |  |  |  |  |
| Point loadings         | Due to the many variables in                                                                | Due to the many variables involved, point loadings are only available on request                                                                                                                                                                                                                                                          |  |  |  |  |  |  |  |  |
| Hook speed             | approx:                                                                                     | approx: 10m/min (with 4 layers and 4 falls)                                                                                                                                                                                                                                                                                               |  |  |  |  |  |  |  |  |
| Telescopic system      | boom length:<br>telescoping speed:<br>boom type:                                            | 2.53 - 8.65m 612m/20 seconds 5 section, hydraulically telescoping boom, hexagonal box construction                                                                                                                                                                                                                                        |  |  |  |  |  |  |  |  |
| Derricking angle/speed | approx:                                                                                     | 0 - 78°/11 seconds                                                                                                                                                                                                                                                                                                                        |  |  |  |  |  |  |  |  |
| Slewing angle/speed    | approx:                                                                                     | 360° (continuous) 1,5 min rpm                                                                                                                                                                                                                                                                                                             |  |  |  |  |  |  |  |  |
| Traction system        | drive: travel speed: gradeability: track ground length: track ground pressure: track width: | hydrostatic, stepless forward and reverse 0 - 2.3 km/h ± 20* (vertical) 10° (traverse) 1050mm 48kPa (0.49 kg/cm²) 180mm                                                                                                                                                                                                                   |  |  |  |  |  |  |  |  |
| Engine                 | manufacturer: drive: maximum output: starting method: tank capacity:                        | Mitsubishi (Kubota diesel) petrol with LPG and electric options, diesel with electric option 9.6kW (13PS) / 2000min rpm electric and recoil start as standard 6 litres petrol, 9 litres diesel                                                                                                                                            |  |  |  |  |  |  |  |  |
| Electric motor         | power:<br>voltage:                                                                          | 3.7kW<br>400v AC 50/60Hz                                                                                                                                                                                                                                                                                                                  |  |  |  |  |  |  |  |  |
| Standard equipment     | controlled intelligent voice v                                                              | computer controlled moment limiter (safe load indicator), radio remote control, overwinding alarm, computer controlled intelligent voice warning system, multi-function operation by radio remote control, intelligent throttle activation, automatic hook stow, overload warning alarms, overload warning lamps, working area limitation |  |  |  |  |  |  |  |  |
| Optional equipment     | tracks, slew limitation, search                                                             | block, LPG dual power, mains electric dual power (400v), diesel engine, low marking<br>cher hook small 300kg, searcher hook 700kg, manual fly jib 700kg with single part line,<br>edback display (with i4500 SLI) and data logging, URW-295-3 variable outriggers,                                                                        |  |  |  |  |  |  |  |  |