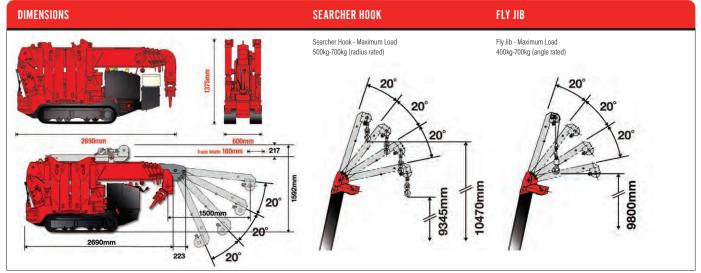

| Crane capacity         | capacity:                                                                                   | 2.9t x 1.4m                                                                                                                                                                                                                                                                                                                               |  |  |  |  |  |  |  |  |
|------------------------|---------------------------------------------------------------------------------------------|-------------------------------------------------------------------------------------------------------------------------------------------------------------------------------------------------------------------------------------------------------------------------------------------------------------------------------------------|--|--|--|--|--|--|--|--|
| Max working radius     | max:                                                                                        | 8.41m                                                                                                                                                                                                                                                                                                                                     |  |  |  |  |  |  |  |  |
| Max lifting height     | approx:                                                                                     | 8.8m (9.8m with manual fly jib, 10.47m with fixed hook)                                                                                                                                                                                                                                                                                   |  |  |  |  |  |  |  |  |
| Rope length            | max:                                                                                        | 14,12 m (4 fall), 29,24 m (2 fall), 59,47 m (1 fall)                                                                                                                                                                                                                                                                                      |  |  |  |  |  |  |  |  |
| Dimensions             | folded:                                                                                     | 2690mm (2905mm diesel & electrical dual) (I) x 600mm (w) x 1375mm (h)                                                                                                                                                                                                                                                                     |  |  |  |  |  |  |  |  |
| Weight                 | unladen:                                                                                    | 1850kg (1950kg with electric option, 1920kg with diesel option, 2090kg with diesel and electric dual option)                                                                                                                                                                                                                              |  |  |  |  |  |  |  |  |
| Point loadings         | Due to the many variables in                                                                | Due to the many variables involved, point loadings are only available on request                                                                                                                                                                                                                                                          |  |  |  |  |  |  |  |  |
| Hook speed             | approx:                                                                                     | approx: 10m/min (with 4 layers and 4 falls)                                                                                                                                                                                                                                                                                               |  |  |  |  |  |  |  |  |
| Telescopic system      | boom length:<br>telescoping speed:<br>boom type:                                            | 2.53 - 8.65m 612m/20 seconds 5 section, hydraulically telescoping boom, hexagonal box construction                                                                                                                                                                                                                                        |  |  |  |  |  |  |  |  |
| Derricking angle/speed | approx:                                                                                     | 0 - 78°/11 seconds                                                                                                                                                                                                                                                                                                                        |  |  |  |  |  |  |  |  |
| Slewing angle/speed    | approx:                                                                                     | 360° (continuous) 1,5 min rpm                                                                                                                                                                                                                                                                                                             |  |  |  |  |  |  |  |  |
| Traction system        | drive: travel speed: gradeability: track ground length: track ground pressure: track width: | hydrostatic, stepless forward and reverse 0 - 2.3 km/h ± 20* (vertical) 10° (traverse) 1050mm 48kPa (0.49 kg/cm²) 180mm                                                                                                                                                                                                                   |  |  |  |  |  |  |  |  |
| Engine                 | manufacturer: drive: maximum output: starting method: tank capacity:                        | Mitsubishi (Kubota diesel) petrol with LPG and electric options, diesel with electric option 9.6kW (13PS) / 2000min rpm electric and recoil start as standard 6 litres petrol, 9 litres diesel                                                                                                                                            |  |  |  |  |  |  |  |  |
| Electric motor         | power:<br>voltage:                                                                          | 3.7kW<br>400v AC 50/60Hz                                                                                                                                                                                                                                                                                                                  |  |  |  |  |  |  |  |  |
| Standard equipment     | controlled intelligent voice v                                                              | computer controlled moment limiter (safe load indicator), radio remote control, overwinding alarm, computer controlled intelligent voice warning system, multi-function operation by radio remote control, intelligent throttle activation, automatic hook stow, overload warning alarms, overload warning lamps, working area limitation |  |  |  |  |  |  |  |  |
| Optional equipment     | tracks, slew limitation, search                                                             | block, LPG dual power, mains electric dual power (400v), diesel engine, low marking<br>cher hook small 300kg, searcher hook 700kg, manual fly jib 700kg with single part line,<br>edback display (with i4500 SLI) and data logging, URW-295-3 variable outriggers,                                                                        |  |  |  |  |  |  |  |  |