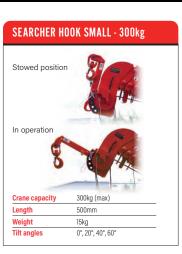

| Crane capacity         | capacity:                                                                                   | 2.9t x 1.4m                                                                                                                                                                                                                                                                                                                               |  |  |  |  |  |  |  |  |
|------------------------|---------------------------------------------------------------------------------------------|-------------------------------------------------------------------------------------------------------------------------------------------------------------------------------------------------------------------------------------------------------------------------------------------------------------------------------------------|--|--|--|--|--|--|--|--|
| Max working radius     | max:                                                                                        | 8.41m                                                                                                                                                                                                                                                                                                                                     |  |  |  |  |  |  |  |  |
| Max lifting height     | approx:                                                                                     | 8.8m (9.8m with manual fly jib, 10.47m with fixed hook)                                                                                                                                                                                                                                                                                   |  |  |  |  |  |  |  |  |
| Rope length            | max:                                                                                        | 14,12 m (4 fall), 29,24 m (2 fall), 59,47 m (1 fall)                                                                                                                                                                                                                                                                                      |  |  |  |  |  |  |  |  |
| Dimensions             | folded:                                                                                     | 2690mm (2905mm diesel & electrical dual) (I) x 600mm (w) x 1375mm (h)                                                                                                                                                                                                                                                                     |  |  |  |  |  |  |  |  |
| Weight                 | unladen:                                                                                    | 1850kg (1950kg with electric option, 1920kg with diesel option, 2090kg with diesel and electric dual option)                                                                                                                                                                                                                              |  |  |  |  |  |  |  |  |
| Point loadings         | Due to the many variables in                                                                | Due to the many variables involved, point loadings are only available on request                                                                                                                                                                                                                                                          |  |  |  |  |  |  |  |  |
| Hook speed             | approx:                                                                                     | approx: 10m/min (with 4 layers and 4 falls)                                                                                                                                                                                                                                                                                               |  |  |  |  |  |  |  |  |
| Telescopic system      | boom length:<br>telescoping speed:<br>boom type:                                            | 2.53 - 8.65m 612m/20 seconds 5 section, hydraulically telescoping boom, hexagonal box construction                                                                                                                                                                                                                                        |  |  |  |  |  |  |  |  |
| Derricking angle/speed | approx:                                                                                     | 0 - 78°/11 seconds                                                                                                                                                                                                                                                                                                                        |  |  |  |  |  |  |  |  |
| Slewing angle/speed    | approx:                                                                                     | 360° (continuous) 1,5 min rpm                                                                                                                                                                                                                                                                                                             |  |  |  |  |  |  |  |  |
| Traction system        | drive: travel speed: gradeability: track ground length: track ground pressure: track width: | hydrostatic, stepless forward and reverse 0 - 2.3 km/h ± 20* (vertical) 10° (traverse) 1050mm 48kPa (0.49 kg/cm²) 180mm                                                                                                                                                                                                                   |  |  |  |  |  |  |  |  |
| Engine                 | manufacturer: drive: maximum output: starting method: tank capacity:                        | Mitsubishi (Kubota diesel) petrol with LPG and electric options, diesel with electric option 9.6kW (13PS) / 2000min rpm electric and recoil start as standard 6 litres petrol, 9 litres diesel                                                                                                                                            |  |  |  |  |  |  |  |  |
| Electric motor         | power:<br>voltage:                                                                          | 3.7kW<br>400v AC 50/60Hz                                                                                                                                                                                                                                                                                                                  |  |  |  |  |  |  |  |  |
| Standard equipment     | controlled intelligent voice v                                                              | computer controlled moment limiter (safe load indicator), radio remote control, overwinding alarm, computer controlled intelligent voice warning system, multi-function operation by radio remote control, intelligent throttle activation, automatic hook stow, overload warning alarms, overload warning lamps, working area limitation |  |  |  |  |  |  |  |  |
| Optional equipment     | tracks, slew limitation, search                                                             | block, LPG dual power, mains electric dual power (400v), diesel engine, low marking<br>cher hook small 300kg, searcher hook 700kg, manual fly jib 700kg with single part line,<br>edback display (with i4500 SLI) and data logging, URW-295-3 variable outriggers,                                                                        |  |  |  |  |  |  |  |  |