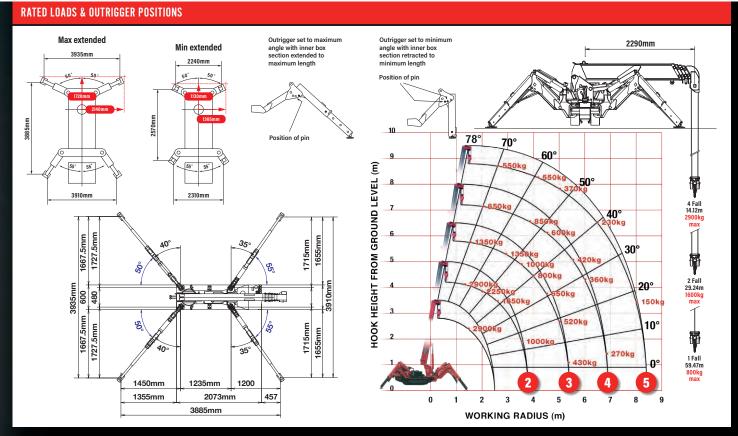

## **MINI SPIDER CRANE**

| Working radius              | 6              | m               | up to 1.0                | 1.4         | 1.5  | 1.8  | 2.0  | 2.5  | 3.0  | 3.5  | 3.835 |      |  |
|-----------------------------|----------------|-----------------|--------------------------|-------------|------|------|------|------|------|------|-------|------|--|
| Outrigger                   | Max-extended   | kg              | 2900                     | 2900        | 2650 | 2250 | 2050 | 1650 | 1300 | 1000 | 900   |      |  |
|                             | Min-extended   | kg              | 2000                     | 2000        | 2000 | 1450 | 1100 | 650  | 490  | 350  | 250   |      |  |
| THIRD STAG                  | E EXTENDED 4.  | .075 - 5.6      | 31M BOOM LEN             | IGTH        |      |      |      |      |      |      |       |      |  |
| Working radius              | 5              | m               | up to 2.2                | 2.5         | 2.9  | 3.0  | 3.5  | 4.0  | 4.5  | 5.0  | 5.37  |      |  |
| Outrigger                   | Max-extended   | kg              | 1350                     | 1350        | 1350 | 1250 | 1000 | 800  | 650  | 520  | 430   |      |  |
|                             | Min-extended   | kg              | 800                      | 650         | 530  | 500  | 380  | 280  | 220  | 160  | 120   |      |  |
| FOURTH ST<br>Working radius | AGE EXTENDED   | 5.61 - 7.1<br>m | 13M BOOM LE<br>up to 3.3 | NGTH<br>3.8 | 4.0  | 4.5  | 5.0  | 5.5  | 6.0  | 6.5  | 6.89  |      |  |
| Outrigger                   | Max-extended   | kg              | 850                      | 850         | 750  | 600  | 500  | 420  | 360  | 320  | 270   |      |  |
|                             | Min-extended   | kg              | 420                      | 340         | 300  | 250  | 190  | 140  | 100  | 80   | 60    |      |  |
| FIFTH STAG                  | E EXTENDED 7.1 | 3 - 8.651       | N BOOM LENG              | TH          |      |      |      |      |      |      |       |      |  |
| Working radius              | 6              | m               | up to 3.8                | 4.1         | 4.5  | 5.0  | 5.5  | 6.0  | 6.5  | 7.0  | 8.0   | 8.41 |  |
| Outrigger                   | Max-extended   | kg              | 550                      | 550         | 450  | 370  | 310  | 270  | 230  | 200  | 150   | 130  |  |
| outrigger                   | WIGH CALCITUCE | 119             |                          |             |      |      |      |      |      |      |       |      |  |